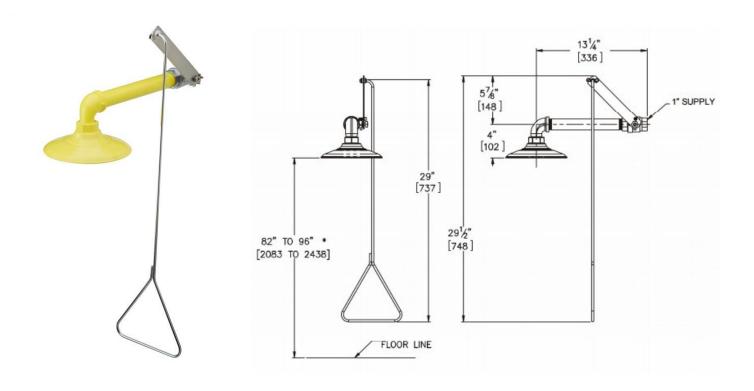

## **S1200 DRENCH SHOWER HORIZONTAL PLASTIC HEAD**

Model S1200 is our wall mounted safety shower with plastic head. Complete with plastic shower head, stainless steel pull handle and supplied with 1" chrome plated brass stay open ball valve.

## **Dimensions**

Pull lever length: 737mm

Diameter: 190mm

## **Material and Specifications**

ABS yellow plastic shower head, 190mm diameter
Grade 304 stainless steel pull handle and activation lever
Yellow coated galvanised steel pipework
1" chrome plated brass stay open ball valve
BSP adaptors are supplied for all NPT pipe connections
Horizontally mounted
Flow rate 75.70 litres per minute
ANSI Z358.1 compliant, includes safety sign and weekly testing card